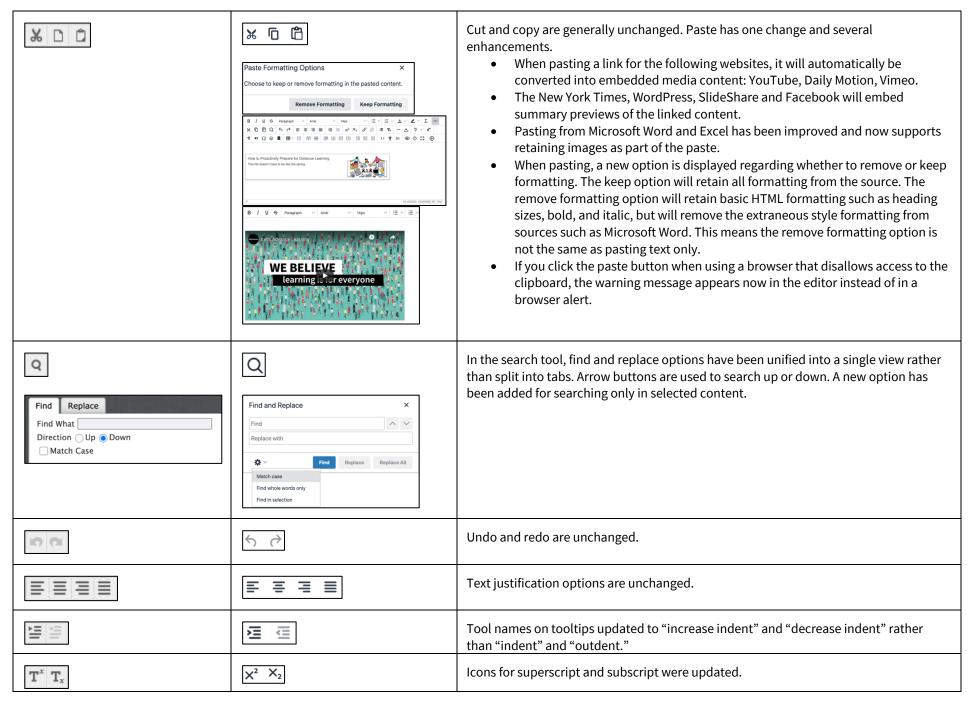

## The Updated Content Editor in Blackboard Learn – Original Experience, Original Course View Detailed comparison for tools

| 9.1 Q4 2019 and prior                                                | 9.1 Q4 2020 (3900.0)                                                                                 | Comments                                                                                                                                                                |
|----------------------------------------------------------------------|------------------------------------------------------------------------------------------------------|-------------------------------------------------------------------------------------------------------------------------------------------------------------------------|
| $T \mid T \mid \underline{T} \mid \underline{T}$                     | B I <u>U</u> <del>S</del>                                                                            | Bold, Italics, Underline, and Strikethrough. Functionality unchanged, but Latin characters B,I,U, and S represent the formatting instead of T for all.                  |
| Format Heading Sub Heading 1 Sub Heading 2 Paragraph Formatted Code  | Paragraph  Paragraph  Heading 1  Heading 2  Heading 3  Heading 4  Heading 5  Heading 6  Preformatted | In the format drop-down, relative sizes are now displayed. Heading sizes are noted rather than indicating as a subheading size. Formatted code is renamed preformatted. |
| Font size 1 (8pt) 2 (10pt) 3 (12pt) 4 (14pt) 5 (18pt)                | 14pt                                                                                                 | In the size selector, absolute sizes are shown rather than relative size indicators with an absolute size in parenthesis.                                               |
| Font family<br>Andale Mono<br>✓ Arial<br>Arial Black<br>Book Antiqua | Arial V 14g  Andale Mono  Arial V  Arial Black  Book Antiqua                                         | Font choices are displayed as the indicated font rather than just a list of font names.                                                                                 |
| Types  Default Circle Disc Square                                    |                                                                                                      | Bullet type options are now displayed visually rather than as a text list.                                                                                              |