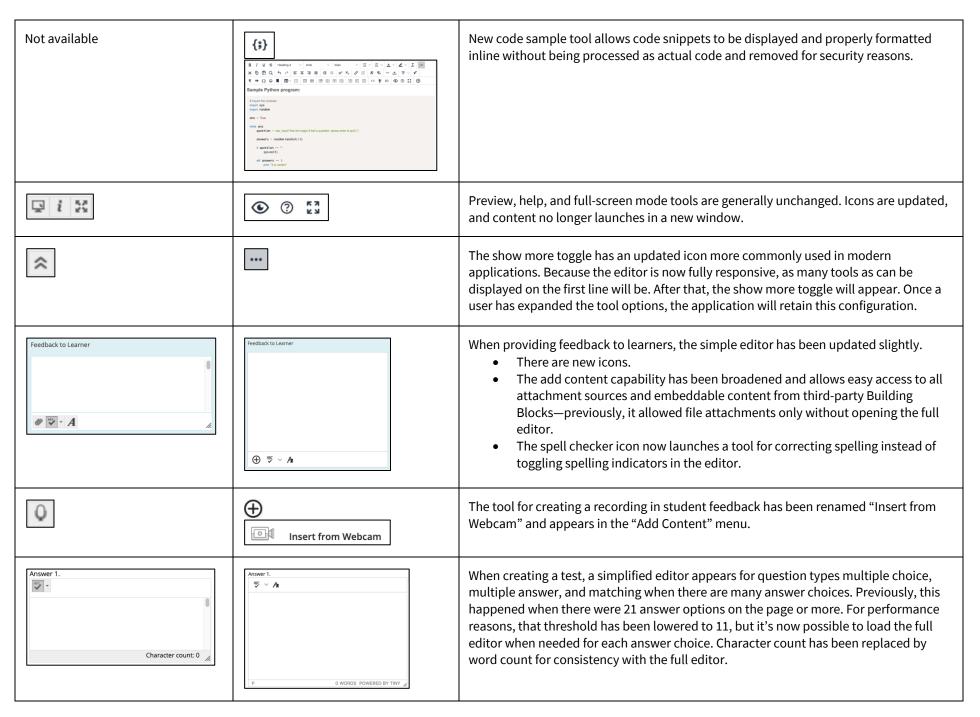

## The Updated Content Editor in Blackboard Learn – Original Experience, Original Course View Detailed comparison for tools

| 9.1 Q4 2019 and prior                                                | 9.1 Q4 2020 (3900.0)                                                                                 | Comments                                                                                                                                                                |
|----------------------------------------------------------------------|------------------------------------------------------------------------------------------------------|-------------------------------------------------------------------------------------------------------------------------------------------------------------------------|
| $T \mid T \mid \underline{T} \mid \underline{T}$                     | B I <u>U</u> <del>S</del>                                                                            | Bold, Italics, Underline, and Strikethrough. Functionality unchanged, but Latin characters B,I,U, and S represent the formatting instead of T for all.                  |
| Format Heading Sub Heading 1 Sub Heading 2 Paragraph Formatted Code  | Paragraph  Paragraph  Heading 1  Heading 2  Heading 3  Heading 4  Heading 5  Heading 6  Preformatted | In the format drop-down, relative sizes are now displayed. Heading sizes are noted rather than indicating as a subheading size. Formatted code is renamed preformatted. |
| Font size 1 (8pt) 2 (10pt) 3 (12pt) 4 (14pt) 5 (18pt)                | 14pt                                                                                                 | In the size selector, absolute sizes are shown rather than relative size indicators with an absolute size in parenthesis.                                               |
| Font family<br>Andale Mono<br>✓ Arial<br>Arial Black<br>Book Antiqua | Arial V 14g  Andale Mono  Arial V  Arial Black  Book Antiqua                                         | Font choices are displayed as the indicated font rather than just a list of font names.                                                                                 |
| Types  Default Circle Disc Square                                    |                                                                                                      | Bullet type options are now displayed visually rather than as a text list.                                                                                              |