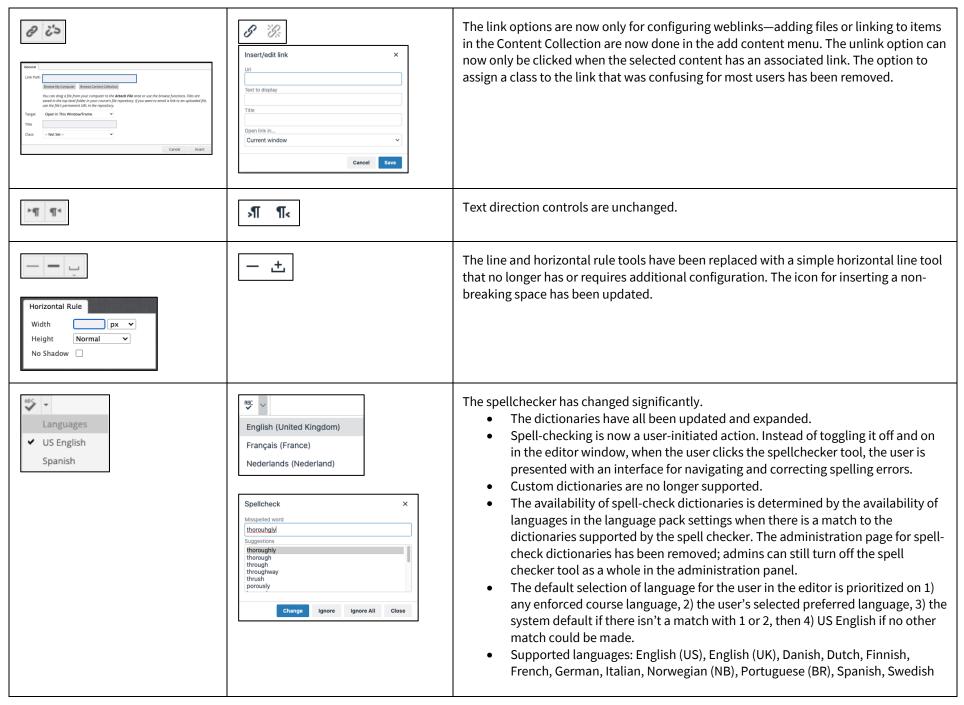

## The Updated Content Editor in Blackboard Learn – Original Experience, Original Course View Detailed comparison for tools

| 9.1 Q4 2019 and prior                                                | 9.1 Q4 2020 (3900.0)                                                                                 | Comments                                                                                                                                                                |
|----------------------------------------------------------------------|------------------------------------------------------------------------------------------------------|-------------------------------------------------------------------------------------------------------------------------------------------------------------------------|
| $T \mid T \mid \underline{T} \mid \underline{T}$                     | B I <u>U</u> <del>S</del>                                                                            | Bold, Italics, Underline, and Strikethrough. Functionality unchanged, but Latin characters B,I,U, and S represent the formatting instead of T for all.                  |
| Format Heading Sub Heading 1 Sub Heading 2 Paragraph Formatted Code  | Paragraph  Paragraph  Heading 1  Heading 2  Heading 3  Heading 4  Heading 5  Heading 6  Preformatted | In the format drop-down, relative sizes are now displayed. Heading sizes are noted rather than indicating as a subheading size. Formatted code is renamed preformatted. |
| Font size 1 (8pt) 2 (10pt) 3 (12pt) 4 (14pt) 5 (18pt)                | 14pt                                                                                                 | In the size selector, absolute sizes are shown rather than relative size indicators with an absolute size in parenthesis.                                               |
| Font family<br>Andale Mono<br>✓ Arial<br>Arial Black<br>Book Antiqua | Arial V 14g  Andale Mono  Arial V  Arial Black  Book Antiqua                                         | Font choices are displayed as the indicated font rather than just a list of font names.                                                                                 |
| Types  Default Circle Disc Square                                    |                                                                                                      | Bullet type options are now displayed visually rather than as a text list.                                                                                              |