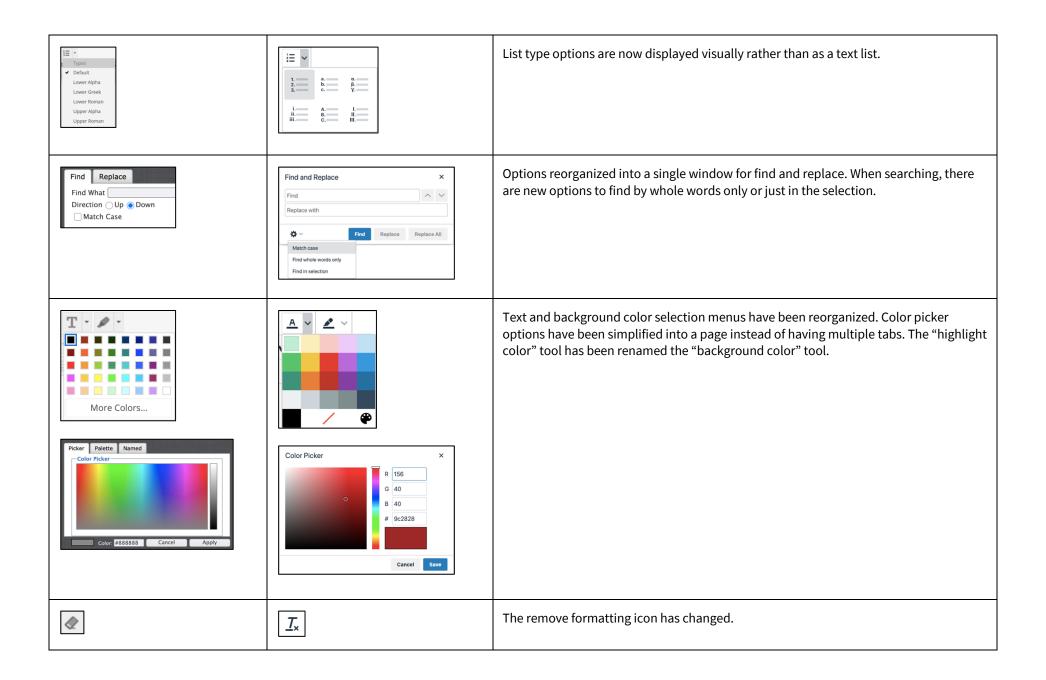

## The Updated Content Editor in Blackboard Learn – Original Experience, Original Course View Detailed comparison for tools

| 9.1 Q4 2019 and prior                                                | 9.1 Q4 2020 (3900.0)                                                                                 | Comments                                                                                                                                                                |
|----------------------------------------------------------------------|------------------------------------------------------------------------------------------------------|-------------------------------------------------------------------------------------------------------------------------------------------------------------------------|
| $T \mid T \mid \underline{T} \mid \underline{T}$                     | B I <u>U</u> <del>S</del>                                                                            | Bold, Italics, Underline, and Strikethrough. Functionality unchanged, but Latin characters B,I,U, and S represent the formatting instead of T for all.                  |
| Format Heading Sub Heading 1 Sub Heading 2 Paragraph Formatted Code  | Paragraph  Paragraph  Heading 1  Heading 2  Heading 3  Heading 4  Heading 5  Heading 6  Preformatted | In the format drop-down, relative sizes are now displayed. Heading sizes are noted rather than indicating as a subheading size. Formatted code is renamed preformatted. |
| Font size 1 (8pt) 2 (10pt) 3 (12pt) 4 (14pt) 5 (18pt)                | 14pt                                                                                                 | In the size selector, absolute sizes are shown rather than relative size indicators with an absolute size in parenthesis.                                               |
| Font family<br>Andale Mono<br>✓ Arial<br>Arial Black<br>Book Antiqua | Arial V 14g  Andale Mono  Arial V  Arial Black  Book Antiqua                                         | Font choices are displayed as the indicated font rather than just a list of font names.                                                                                 |
| Types  Default Circle Disc Square                                    |                                                                                                      | Bullet type options are now displayed visually rather than as a text list.                                                                                              |