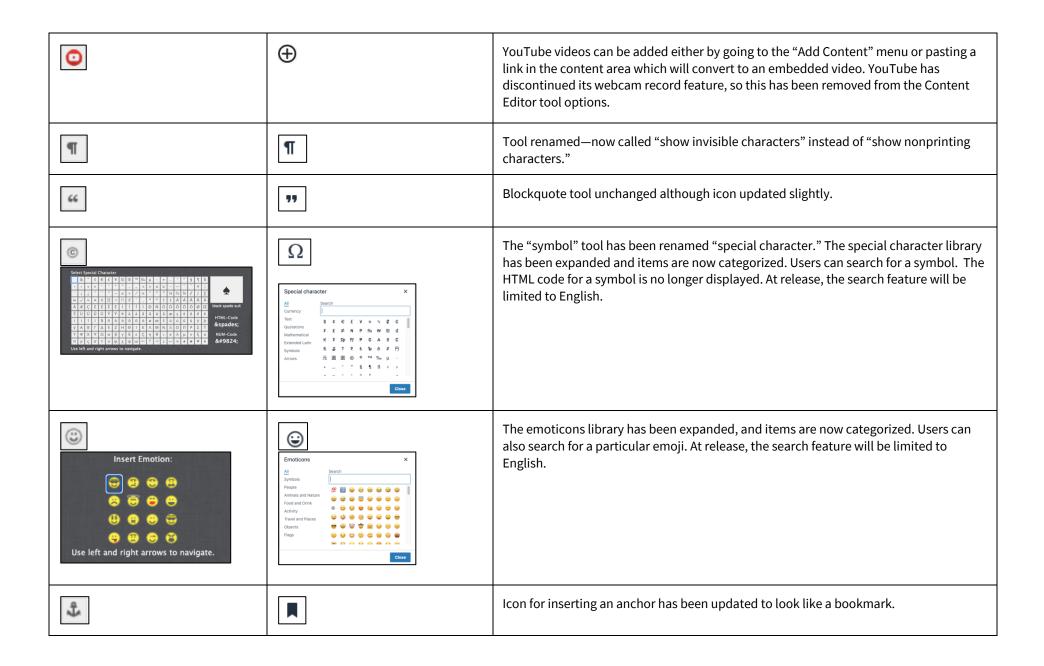

## The Updated Content Editor in Blackboard Learn – Original Experience, Original Course View Detailed comparison for tools

| 9.1 Q4 2019 and prior                                                | 9.1 Q4 2020 (3900.0)                                                                                 | Comments                                                                                                                                                                |
|----------------------------------------------------------------------|------------------------------------------------------------------------------------------------------|-------------------------------------------------------------------------------------------------------------------------------------------------------------------------|
| $T \mid T \mid \underline{T} \mid \underline{T}$                     | B I <u>U</u> <del>S</del>                                                                            | Bold, Italics, Underline, and Strikethrough. Functionality unchanged, but Latin characters B,I,U, and S represent the formatting instead of T for all.                  |
| Format Heading Sub Heading 1 Sub Heading 2 Paragraph Formatted Code  | Paragraph  Paragraph  Heading 1  Heading 2  Heading 3  Heading 4  Heading 5  Heading 6  Preformatted | In the format drop-down, relative sizes are now displayed. Heading sizes are noted rather than indicating as a subheading size. Formatted code is renamed preformatted. |
| Font size 1 (8pt) 2 (10pt) 3 (12pt) 4 (14pt) 5 (18pt)                | 14pt                                                                                                 | In the size selector, absolute sizes are shown rather than relative size indicators with an absolute size in parenthesis.                                               |
| Font family<br>Andale Mono<br>✓ Arial<br>Arial Black<br>Book Antiqua | Arial V 14g  Andale Mono  Arial V  Arial Black  Book Antiqua                                         | Font choices are displayed as the indicated font rather than just a list of font names.                                                                                 |
| Types  Default Circle Disc Square                                    |                                                                                                      | Bullet type options are now displayed visually rather than as a text list.                                                                                              |