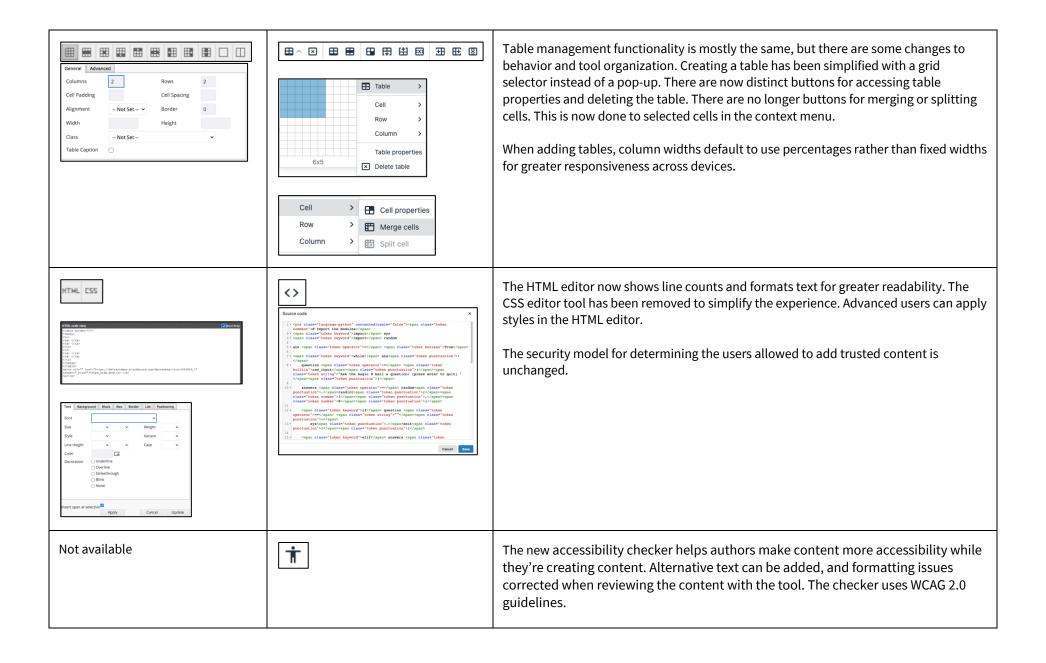

## The Updated Content Editor in Blackboard Learn – Original Experience, Original Course View Detailed comparison for tools

| 9.1 Q4 2019 and prior                                                | 9.1 Q4 2020 (3900.0)                                                                                 | Comments                                                                                                                                                                |
|----------------------------------------------------------------------|------------------------------------------------------------------------------------------------------|-------------------------------------------------------------------------------------------------------------------------------------------------------------------------|
| $T \mid T \mid \underline{T} \mid \underline{T}$                     | B I <u>U</u> <del>S</del>                                                                            | Bold, Italics, Underline, and Strikethrough. Functionality unchanged, but Latin characters B,I,U, and S represent the formatting instead of T for all.                  |
| Format Heading Sub Heading 1 Sub Heading 2 Paragraph Formatted Code  | Paragraph  Paragraph  Heading 1  Heading 2  Heading 3  Heading 4  Heading 5  Heading 6  Preformatted | In the format drop-down, relative sizes are now displayed. Heading sizes are noted rather than indicating as a subheading size. Formatted code is renamed preformatted. |
| Font size 1 (8pt) 2 (10pt) 3 (12pt) 4 (14pt) 5 (18pt)                | 14pt                                                                                                 | In the size selector, absolute sizes are shown rather than relative size indicators with an absolute size in parenthesis.                                               |
| Font family<br>Andale Mono<br>✓ Arial<br>Arial Black<br>Book Antiqua | Arial V 14g  Andale Mono  Arial V  Arial Black  Book Antiqua                                         | Font choices are displayed as the indicated font rather than just a list of font names.                                                                                 |
| Types  Default Circle Disc Square                                    |                                                                                                      | Bullet type options are now displayed visually rather than as a text list.                                                                                              |